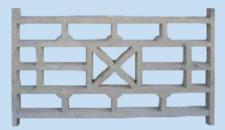

## JALIS

Design 1

Length x Height x Thickness 1600 x 760 x 60

Design 2

Length x Height x Thickness 900 x 760 x 60

Design 3

Length x Height x Thickness 675 x 475 x 40/60

Design 4