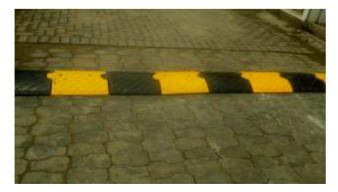

## **SPEED BREAKER**

#### **TECHNICAL INFO**

- Dimension : Length : 450mm, Width : 400mm, Height : 75mm
- Material : Polymer Concrete
- Installation : Fixed by driving two 12 mm rods through provided holes and sealing with resin