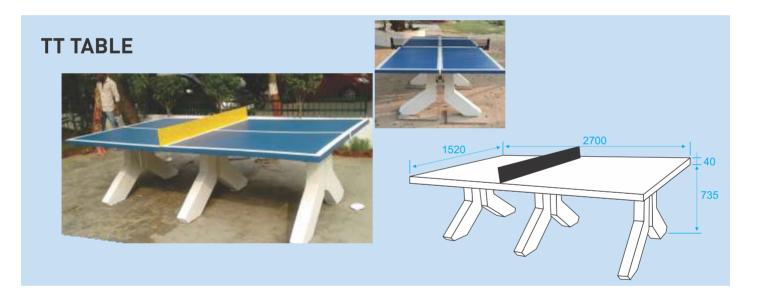

"Home of Innovative & Quality Solutions for Construction since 1984"

# SPECIALIST





## **SPECIALIST**

### **PLANTERS**



Visit www.kkindia.com for more options



## **SPEED BREAKER**



#### **TECHNICAL INFO**

- Dimension : Length : 450mm, Width : 400mm, Height : 75mm
- Material : Polymer Concrete
- Installation : Fixed by driving two 12 mm rods through provided holes and sealing with resin



# SPECIALIST

## **BARBED WIRE POST**



130

165

1800

## JALIS



Design 1

Length x Height x Thickness 1600 x 760 x 60



Design 2

Length x Height x Thickness 900 x 760 x 60



Design 3

Length x Height x Thickness 675 x 475 x 40/60



Design 4

Length x Height x Thickness 1500 x 600 x 65



Design 5

Length x Height x Thickness 1000 x 1000 x 50