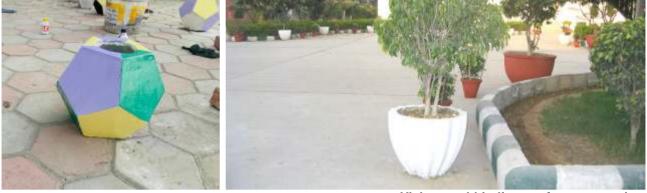

"Home of Innovative & Quality Solutions for Construction since 1984"

# SPECIALIST





## **SPECIALIST**

### **PLANTERS**



Visit www.kkindia.com for more options



## **SPEED BREAKER**



#### **TECHNICAL INFO**

- Dimension : Length : 450mm, Width : 400mm, Height : 75mm
- Material : Polymer Concrete
- Installation : Fixed by driving two 12 mm rods through provided holes and sealing with resin



# SPECIALIST

## **BARBED WIRE POST**



130

165

1800

## JALIS



Design 1

Length x Height x Thickness 1600 x 760 x 60



Design 2

Length x Height x Thickness 900 x 760 x 60



Design 3

Length x Height x Thickness 675 x 475 x 40/60



Design 4

Length x Height x Thickness 1500 x 600 x 65



Design 5

Length x Height x Thickness 1000 x 1000 x 50