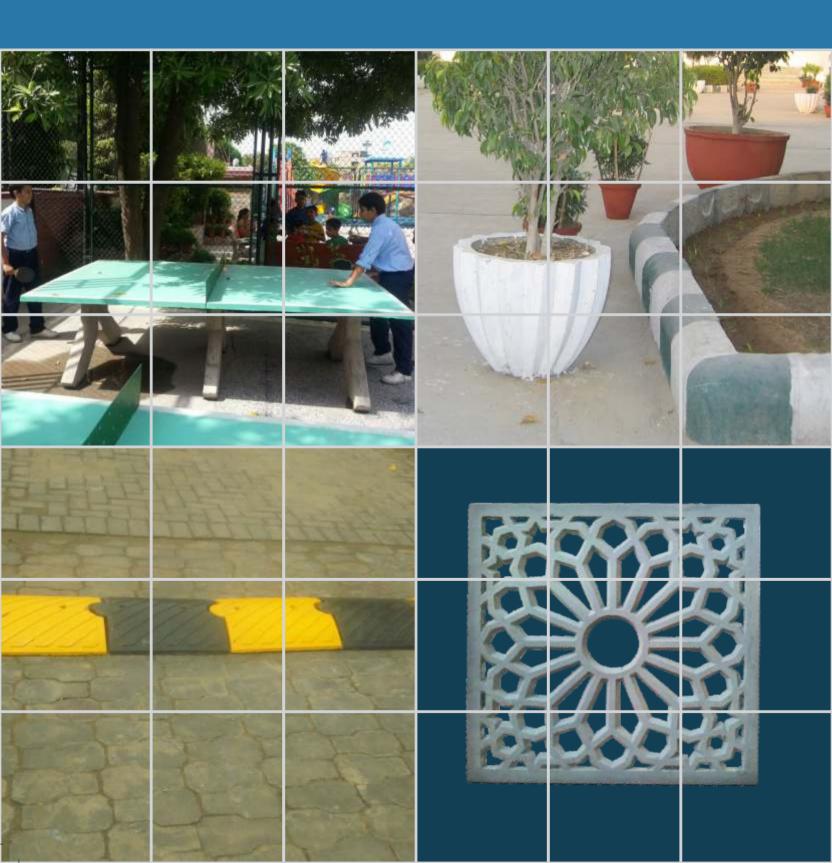

## **SPEED BREAKER**

#### **TECHNICAL INFO**

- Dimension : Length : 450mm, Width : 400mm, Height : 75mm
- Material : Polymer Concrete
- Installation : Fixed by driving two 12 mm rods through provided holes and sealing with resin

## JALIS

Design 1

Length x Height x Thickness 1600 x 760 x 60

Design 2

Length x Height x Thickness 900 x 760 x 60

Design 3

Length x Height x Thickness 675 x 475 x 40/60

Design 4

Length x Height x Thickness 1500 x 600 x 65

Design 5

Length x Height x Thickness 1000 x 1000 x 50